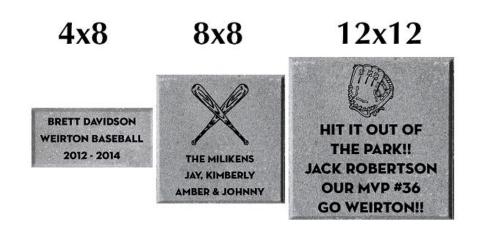

### **Brick Information**

If ordering a brick with clip art please do not write in shaded areas. 4" x 8" engraved brick \$100.00: with Clip Art or Logo \$110.00

| <br> | _ | <br>, | <br> | + | <br> | , | <br>r | <br> | <br>0 - | T | <br>_ |
|------|---|-------|------|---|------|---|-------|------|---------|---|-------|
|      |   |       |      |   |      |   |       |      |         |   |       |
|      |   |       |      |   |      |   |       |      |         |   |       |
|      |   |       |      |   |      |   |       |      |         |   |       |

8" x 8" engraved brick \$150.00; with Clip Art or Logo \$160.00

12" x 12" engraved brick with Clip Art or Logo \$275.00