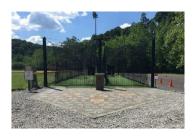

The pavers will be used to further enhance the entrance of the Kings Creek Complex. They will be installed once or twice yearly based on volume. The next deadline for placing orders is June 1st for summer installation.