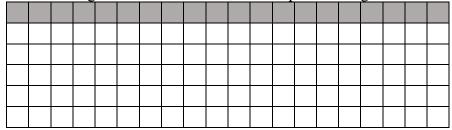

### **Brick Information**

If ordering a brick with clip art please do not write in shaded areas. 4" x 8" engraved brick \$100.00: with Clip Art or Logo \$110.00

| <br> | _ | <br>, | <br> | + | <br> | , | <br>r | <br> | <br>0 - | T | <br>_ |
|------|---|-------|------|---|------|---|-------|------|---------|---|-------|
|      |   |       |      |   |      |   |       |      |         |   |       |
|      |   |       |      |   |      |   |       |      |         |   |       |
|      |   |       |      |   |      |   |       |      |         |   |       |